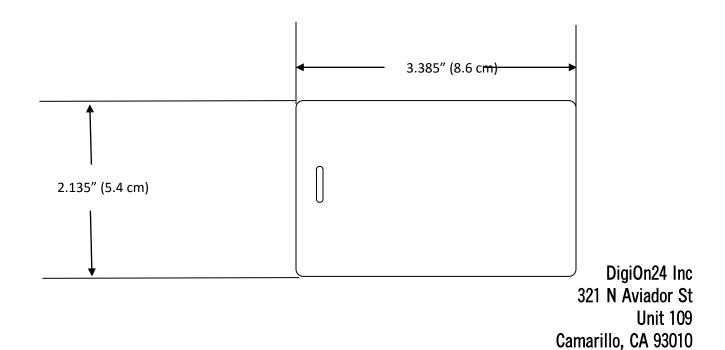

## D24 Clamshell Prox Card Specification

| Product               | Part#: D24-CLM-PRX-001<br>Blank card                                                       |
|-----------------------|--------------------------------------------------------------------------------------------|
| Material              |                                                                                            |
| Card Type             | ABS                                                                                        |
| Inlay                 | IC: LF 125 KHz                                                                             |
|                       | COIL: ~ 20mm                                                                               |
| Specification         |                                                                                            |
| Dimension             | Thickness: 0.075" (0.19 cm)                                                                |
|                       | Width x Length : 2.135" (5.4 cm) x 3.385" (8.6 cm)                                         |
| Weight                | 1.18 gr +/02 gr                                                                            |
| Function              | Frequency: 125KHz +/-6KHz                                                                  |
|                       | Read range: > 4 cm                                                                         |
| Operating Temperature | -50° to 160° F (-45° to 70° C)                                                             |
| Warranty              | Warranted against defects in materials and workmanship for one year from date of shipment. |
| Options               | Inkjet Printing: External Numbering                                                        |