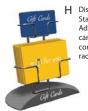

Black Badge Holder G Help your employees keep track of their employee cards with this black badge holder. Card not included. Sold in 100's

H Display Stand 01 Advertise your cards in this compact, table-top rack.

Display Stand 02 Advertise your cards in this sleek metal rack.

- Gift Bag with Tissue
- Standard White Envelope
- Tyvek Card Glove
- Side-Fold Carriers
- Hanging Carrier
- Black Badge Holder
- Display Stand 01
- Display Stand 02
- Sign Variety Pack (6 total)
- Check Presenter Insert
- Floor Decal (Oval)
- M. Clear Static Cling
- N. White Static Cling (with metallic blue print
- Yellow Static Cling
- Poster Holder & Poster