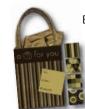

a 🞁 for you

BLUE

4.75" x 6.5", with a 1.5" pocket to hold your gift

▲ Generic Card Carrier

card.

Sold in 100's

C The Standard White Envelope

3.5" x 5"

Sold in 100's

is a great way to seal the deal.

B The Gift Bag with tissue is generously sized at 4" by 5" to hold your gift card. The attached gift tag completes this all-in-one package. It is available in your choice of four attractive patterns. Sold in 500's