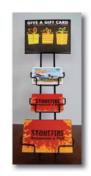

Display Stand 02 Advertise your cards in this sleek metal rack.

- Gift Bag with Tissue
- Standard White Envelope
- Tyvek Card Glove
- Side-Fold Carriers
- Hanging Carrier
- Black Badge Holder
- Display Stand 01
- Display Stand 02
- Sign Variety Pack (6 total)
- Check Presenter Insert
- Floor Decal (Oval)
- M. Clear Static Cling
- N. White Static Cling (with metallic blue print
- Yellow Static Cling
- Poster Holder & Poster

Sign Variety Pack (6 total) Easily change the signs to reflect upcoming holidays or as reminders of special occasions.

K Check Presenter Insert A personal reminder to your customer that gift cards are available. 4.25" x 7.25"